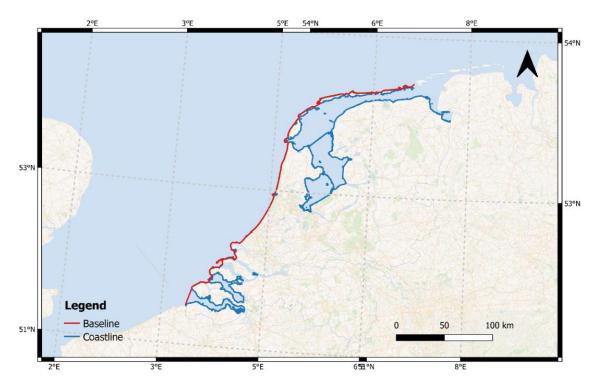

# 4.2 Belgium

| Country                           | Belgium                                                                                                                                                                                                                                                                |
|-----------------------------------|------------------------------------------------------------------------------------------------------------------------------------------------------------------------------------------------------------------------------------------------------------------------|
| Data provider                     | Coastal Division, Flemish Hydrography (MDK)                                                                                                                                                                                                                            |
| Link available                    | https://www.agentschapmdk.be/nl/publicaties#maritieme-grenzen-belgie                                                                                                                                                                                                   |
| Baseline                          |                                                                                                                                                                                                                                                                        |
| Logislation                       | Act establishing the breadth of the territorial sea of Belgium, 6 October 1987                                                                                                                                                                                         |
| Legislation                       | Act concerning the exclusive economic zone of Belgium in the North Sea 22/04/1999                                                                                                                                                                                      |
|                                   | France                                                                                                                                                                                                                                                                 |
| Maritime boundary<br>delimitation | Agreement between the Government of the French Republic and the Government of the Kingdom of Belgium on the delimitation of the territorial sea (with map), 8 October 1990 (entry into force: 6 April 1989; registration #: 30173; registration date: 6 October 1989)  |
| agreements <sup>8</sup>           | Agreement between the Government of the French Republic and the Government of the Kingdom of Belgium on the delimitation of the continental shelf (with map), 8 October 1990 (entry into force: 7 April 1993; registration #: 30172; registration date: 3 August 1993) |

### Coastline

Length

66.5 km

Figure 4-2 Visualization of the available coastline and baseline of Belgium