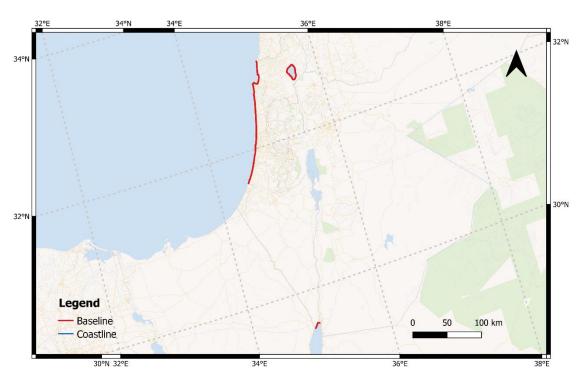

# **4** Country Profiles

In this section each country (in alphabetic order) is introduced with a short description of the data collected. Also, if there is information available with respect to any legislations (i.e. any laws defining the baseline) and maritime boundary delimitation agreements, then is also presented. An estimation of the coastline length is included. For the majority of the countries, these values were taken from World By Map (<a href="https://www.citypopulation.de/en/world/bymap/coastlines/">https://www.citypopulation.de/en/world/bymap/coastlines/</a>) unless otherwise stated. This information is either provided by the partners or is information retrieved from the world atlas (<a href="www.worldatlas.com">www.worldatlas.com</a>). Finally, a map for the undelaying country with the baseline and the coastline is presented. For the following countries no information on the baseline or coastline was provided: Bosnia and Herzegovina, Monaco, Montenegro, Russia, Turkey and Ukraine.