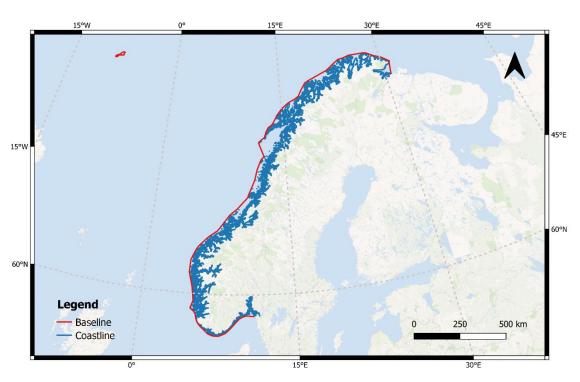

# 4.9 Finland

# **National Baselines and Coastlines**

| Country                                                          | Finland                                                                                                                                                                                                                                                                                                                                                                                               |
|------------------------------------------------------------------|-------------------------------------------------------------------------------------------------------------------------------------------------------------------------------------------------------------------------------------------------------------------------------------------------------------------------------------------------------------------------------------------------------|
| Data provider                                                    | -                                                                                                                                                                                                                                                                                                                                                                                                     |
| Link available                                                   | -                                                                                                                                                                                                                                                                                                                                                                                                     |
| Baseline                                                         |                                                                                                                                                                                                                                                                                                                                                                                                       |
| Legislation                                                      | Act on the Delimitation of the Territorial Waters of Finland,<br>No. 463 of 18 August 1956                                                                                                                                                                                                                                                                                                            |
|                                                                  | Estonia                                                                                                                                                                                                                                                                                                                                                                                               |
|                                                                  | Agreement between the Republic of Finland and the Republic of Estonia on the Boundary of the Maritime Zones in the Gulf of Finland and on the Northern Baltic Sea, 18 October 1996 (entry into force: 7 January 1997; registration #: 33549; registration date: 20 February 1997)                                                                                                                     |
|                                                                  | Sweden                                                                                                                                                                                                                                                                                                                                                                                                |
| Maritime<br>boundary<br>delimitation<br>agreements <sup>15</sup> | Agreement between the Republic of Finland and the Kingdom of Sweden on the delimitation of the boundary between the continental shelf and fishery zone of Finland and the Economic Zone of Sweden in the Aland Sea and the Northern Baltic Sea (with protocol and map), 2 June 1994 (entry into force: 30 July 1995; registration #: 32126; registration date: 11 September 1995)  Estonia and Sweden |
|                                                                  | Agreement between the Government of the Republic of Finland, the Government of the Republic of Estonia and the Government of the Kingdom of Sweden on the common maritime boundary point in the Baltic Sea, 16 January 2001 (entry into force: 12 August 2001; registration #: 44411; registration date: 1 October 2007)                                                                              |
|                                                                  | Russian Federation                                                                                                                                                                                                                                                                                                                                                                                    |
|                                                                  | Agreement between the Government of the Republic of Finland and the Government of the Union of Soviet Socialist Republics concerning the boundaries of sea areas and of the continental shelf in the Gulf of Finland, 20 May 1965 (entry into force: 25 May 1966; registration #: 8238; registration date: 6 July 1966; link to UNTS)                                                                 |
| Length                                                           | 1,306 km                                                                                                                                                                                                                                                                                                                                                                                              |
| Coastline                                                        |                                                                                                                                                                                                                                                                                                                                                                                                       |
| Length                                                           | 1,250 km                                                                                                                                                                                                                                                                                                                                                                                              |

 $<sup>^{15}\,\</sup>underline{https://www.un.org/depts/los/LEGISLATIONANDTREATIES/STATEFILES/FIN.htm}$ 

Figure 4-9 Visualization of the available baseline of Finland