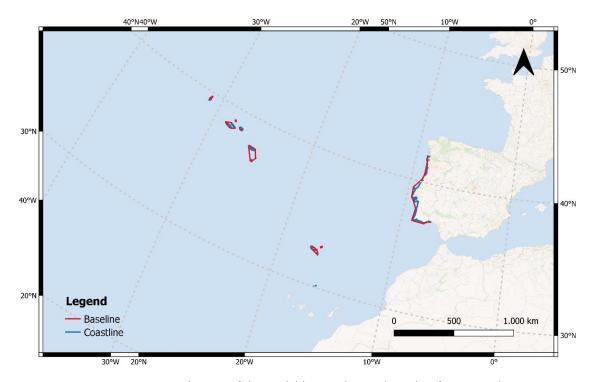

# 4.10 France

| Country                                                       | France                                                                                                                                                                                                                                                      |
|---------------------------------------------------------------|-------------------------------------------------------------------------------------------------------------------------------------------------------------------------------------------------------------------------------------------------------------|
| Data provider                                                 | Service Hydrographique et Océanographique de la Marine (SHOM)                                                                                                                                                                                               |
| Link available                                                | https://maritimelimits.gouv.fr/resources/current-legal-references-french-maritime-limits                                                                                                                                                                    |
| Baseline                                                      |                                                                                                                                                                                                                                                             |
| Legislation                                                   | <u>Decree</u> of 19 October 1967 defining the straight baselines and the lines enclosing bays used in determining the baselines from which the breadth of the territorial waters is measured                                                                |
| Maritime boundary<br>delimitation<br>agreements <sup>16</sup> | Belgium                                                                                                                                                                                                                                                     |
|                                                               | Agreement between the Government of the French Republic and the Government of the Kingdom of Belgium on the delimitation of the territorial sea, 8 October 1990 (entry into force: 7 April 1993; registration #: 30173; registration date: 3 August 1993)   |
|                                                               | Agreement between the Government of the French Republic and the Government of the Kingdom of Belgium on the delimitation of the continental shelf, 8 October 1990 (entry into force: 7 April 1993; registration #: 30172; registration date: 3 August 1993) |
|                                                               | Italy                                                                                                                                                                                                                                                       |

Length

5,940 km

### Coastline

Length

13,777 km only for mainland (incl. Corsica)

14,739 km territorial

Figure 4-10 Visualization of the available coastline and baseline of France