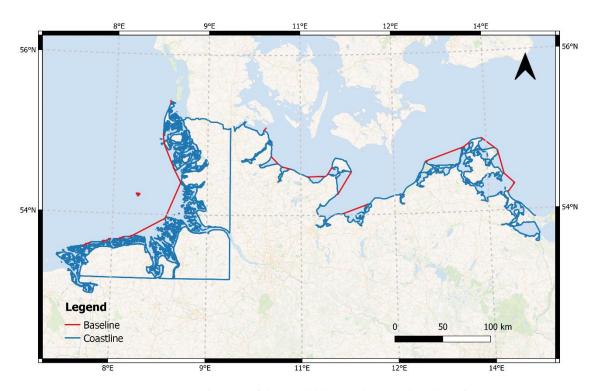

#### 4.7 Denmark

| Country                           | Denmark                                                                                                                                                                                                                   |
|-----------------------------------|---------------------------------------------------------------------------------------------------------------------------------------------------------------------------------------------------------------------------|
| Data provider                     | Danish Geodata Agency – Danish Hydrographic Service (GST)                                                                                                                                                                 |
| Link available                    |                                                                                                                                                                                                                           |
| Baseline                          |                                                                                                                                                                                                                           |
| Legislation                       | Royal Decree of 7 June 1963 concerning the exercise of Danish sovereignty over the Continental Shelf                                                                                                                      |
| Maritime boundary<br>delimitation | Canada  Agreement between the Government of the Kingdom of Denmark and the Government of Canada relating to the delimitation of the continental shelf between Greenland and Canada (with annexes) 17 December 1973 (entry |

Length 1850 km

Coastline

Length 7,314 km

Figure 4-6 Visualization of the available coastline and baseline of Denmark

Figure 4-7 Visualization of the available coastline and baseline of the Faroe Islands, which are a North Atlantic island group and an autonomous territory of the Kingdom of Denmark.