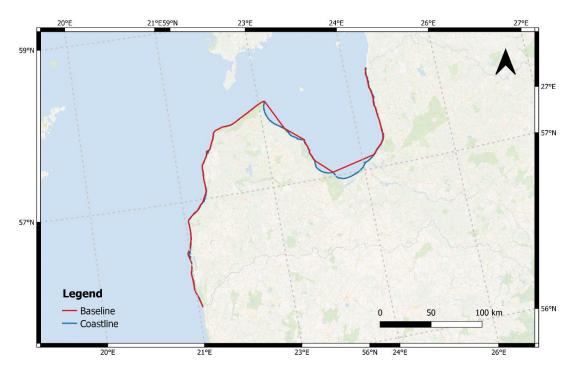

## 4.8 Estonia

| Country                                                       | Estonia                                                                                                                                                                                                                                                                                                                                                                                                                                                                                                                                                                                                                        |
|---------------------------------------------------------------|--------------------------------------------------------------------------------------------------------------------------------------------------------------------------------------------------------------------------------------------------------------------------------------------------------------------------------------------------------------------------------------------------------------------------------------------------------------------------------------------------------------------------------------------------------------------------------------------------------------------------------|
| Data provider                                                 | Estonian Land Board (MAA-AMET)                                                                                                                                                                                                                                                                                                                                                                                                                                                                                                                                                                                                 |
| Link available                                                | https://geoportaal.ee/eng/INSPIRE/INSPIRE-services/HY-Hydrography-p756.html                                                                                                                                                                                                                                                                                                                                                                                                                                                                                                                                                    |
| Baseline                                                      |                                                                                                                                                                                                                                                                                                                                                                                                                                                                                                                                                                                                                                |
| Legislation                                                   | Law on the boundaries of the maritime tract, 10 March 1993                                                                                                                                                                                                                                                                                                                                                                                                                                                                                                                                                                     |
| Maritime boundary<br>delimitation<br>agreements <sup>14</sup> | Agreement between the Republic of Finland and the Republic of Estonia on the Boundary of the Maritime Zones in the Gulf of Finland and on the Northern Baltic Sea, 18 October 1996 (entry into force: 7 January 1997; registration #: 33549; registration date: 20 February 1997)  Finland and Sweden  Agreement between the Government of the Republic of Finland, the Government of the Republic of Estonia and the Government of the Kingdom of Sweden on the common maritime boundary point in the Baltic Sea, 16 January 2001(entry into force: 12 August 2001; registration #: 44411; registration date: 1 October 2007) |

### Coastline

Length

3,794 km

Figure 4-8 Visualization of the available coastline and baseline of Estonia