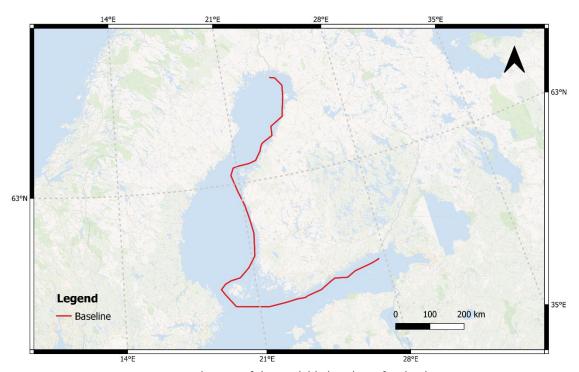

# 4.9 Finland

# **National Baselines and Coastlines**

| Country                                                          | Finland                                                                                                                                                                                                                                                                                                                                                                                               |
|------------------------------------------------------------------|-------------------------------------------------------------------------------------------------------------------------------------------------------------------------------------------------------------------------------------------------------------------------------------------------------------------------------------------------------------------------------------------------------|
| Data provider                                                    | -                                                                                                                                                                                                                                                                                                                                                                                                     |
| Link available                                                   | -                                                                                                                                                                                                                                                                                                                                                                                                     |
| Baseline                                                         |                                                                                                                                                                                                                                                                                                                                                                                                       |
| Legislation                                                      | Act on the Delimitation of the Territorial Waters of Finland,<br>No. 463 of 18 August 1956                                                                                                                                                                                                                                                                                                            |
|                                                                  | Estonia                                                                                                                                                                                                                                                                                                                                                                                               |
|                                                                  | Agreement between the Republic of Finland and the Republic of Estonia on the Boundary of the Maritime Zones in the Gulf of Finland and on the Northern Baltic Sea, 18 October 1996 (entry into force: 7 January 1997; registration #: 33549; registration date: 20 February 1997)                                                                                                                     |
|                                                                  | Sweden                                                                                                                                                                                                                                                                                                                                                                                                |
| Maritime<br>boundary<br>delimitation<br>agreements <sup>15</sup> | Agreement between the Republic of Finland and the Kingdom of Sweden on the delimitation of the boundary between the continental shelf and fishery zone of Finland and the Economic Zone of Sweden in the Aland Sea and the Northern Baltic Sea (with protocol and map), 2 June 1994 (entry into force: 30 July 1995; registration #: 32126; registration date: 11 September 1995)  Estonia and Sweden |
|                                                                  | Agreement between the Government of the Republic of Finland, the Government of the Republic of Estonia and the Government of the Kingdom of Sweden on the common maritime boundary point in the Baltic Sea, 16 January 2001 (entry into force: 12 August 2001; registration #: 44411; registration date: 1 October 2007)                                                                              |
|                                                                  | Russian Federation                                                                                                                                                                                                                                                                                                                                                                                    |
|                                                                  | Agreement between the Government of the Republic of Finland and the Government of the Union of Soviet Socialist Republics concerning the boundaries of sea areas and of the continental shelf in the Gulf of Finland, 20 May 1965 (entry into force: 25 May 1966; registration #: 8238; registration date: 6 July 1966; link to UNTS)                                                                 |
| Length                                                           | 1,306 km                                                                                                                                                                                                                                                                                                                                                                                              |
| Coastline                                                        |                                                                                                                                                                                                                                                                                                                                                                                                       |
| Length                                                           | 1,250 km                                                                                                                                                                                                                                                                                                                                                                                              |

 $<sup>^{15}\,\</sup>underline{https://www.un.org/depts/los/LEGISLATIONANDTREATIES/STATEFILES/FIN.htm}$ 

Figure 4-9 Visualization of the available baseline of Finland