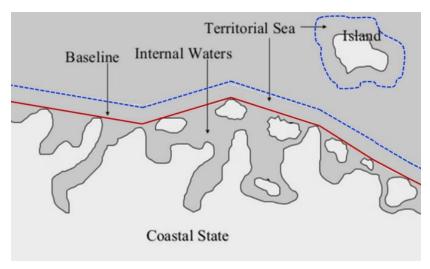

Figure 1-1: Baseline (red line) and Coastline (black line) as defined by UNCLOS

<sup>&</sup>lt;sup>1</sup> United Nations Convention on the Law of the Sea