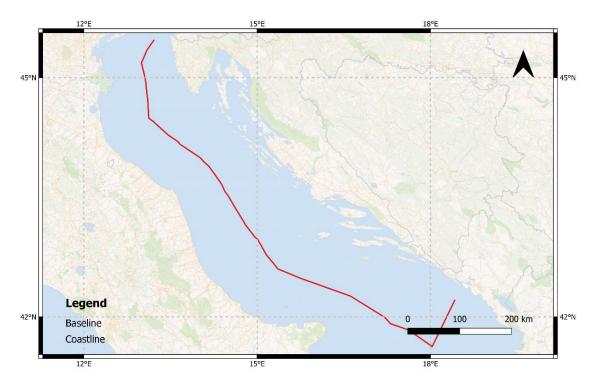

#### 4.5 Croatia

| Country                                                       | Croatia                                                                                                                                                                                                                                                                                 |
|---------------------------------------------------------------|-----------------------------------------------------------------------------------------------------------------------------------------------------------------------------------------------------------------------------------------------------------------------------------------|
| Data provider                                                 | Hydrographic Institute of the Republic of Croatia (HHI), UCLOS data base                                                                                                                                                                                                                |
| Link available                                                |                                                                                                                                                                                                                                                                                         |
| Baseline                                                      |                                                                                                                                                                                                                                                                                         |
| Legislation                                                   | The Maritime Code, 1994                                                                                                                                                                                                                                                                 |
|                                                               | Italy                                                                                                                                                                                                                                                                                   |
| Maritime boundary<br>delimitation<br>agreements <sup>11</sup> | Maritime boundary - delimitation of the continental shelf between Italy and former Yugoslavia was established in 1968 by the Agreement between Italy and Yugoslavia concerning the delimitation of the continental shelf between the two countries in the Adriatic Sea, 8 January 1968. |
|                                                               | Bosnia and Herzegovina                                                                                                                                                                                                                                                                  |
|                                                               | <u>Treaty on the State Border between the Republic of Croatia and Bosnia</u> and Herzegovina, 30 July 1999                                                                                                                                                                              |
| Length                                                        | 715 km                                                                                                                                                                                                                                                                                  |
| Coastline                                                     |                                                                                                                                                                                                                                                                                         |
| Length                                                        | 5,835 km                                                                                                                                                                                                                                                                                |

Figure 4-4 Visualization of the available baseline of Croatia