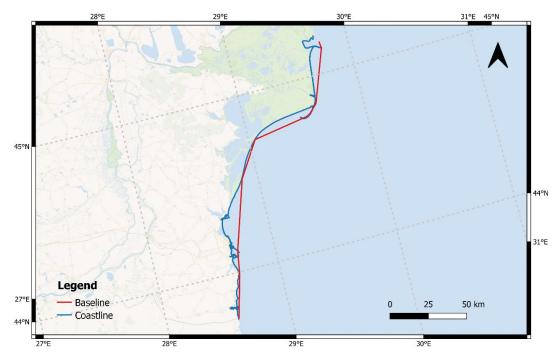

| 204 km                                                                                                                                          |
| Coastline                                               |                                                                                                                                                 |
| Length                                                  | 225 km                                                                                                                                          |

 $<sup>^{34}</sup>$  Additional information on legislation and maritime boundary delimitation agreement and other material:  $\underline{\text{https://www.un.org/depts/los/LEGISLATIONANDTREATIES/STATEFILES/ROM.htm}}$ 





Figure 4-24 Visualization of the available Coastline and Baseline for Romania

## 4.28 Russian Federation

| Country                                                       | Russian Federation                                                                                                                                                                                                                                                                                                                                                                                      |
|---------------------------------------------------------------|----------------------------------------------------------------------------------------------------------------------------------------------------------------------