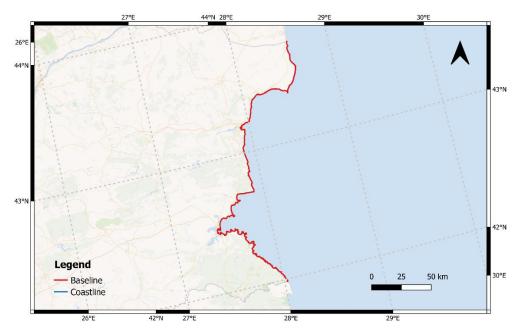

#### 4.5 Croatia

| Country                                                       | Croatia                                                                                                                                                                                                                                                                                 |
|---------------------------------------------------------------|-----------------------------------------------------------------------------------------------------------------------------------------------------------------------------------------------------------------------------------------------------------------------------------------|
| Data provider                                                 | Hydrographic Institute of the Republic of Croatia (HHI), UCLOS data base                                                                                                                                                                                                                |
| Link available                                                |                                                                                                                                                                                                                                                                                         |
| Baseline                                                      |                                                                                                                                                                                                                                                                                         |
| Legislation                                                   | The Maritime Code, 1994                                                                                                                                                                                                                                                                 |
|                                                               | Italy                                                                                                                                                                                                                                                                                   |
| Maritime boundary<br>delimitation<br>agreements <sup>11</sup> | Maritime boundary - delimitation of the continental shelf between Italy and former Yugoslavia was established in 1968 by the Agreement between Italy and Yugoslavia concerning the delimitation of the continental shelf between the two countries in the Adriatic Sea, 8 January 1968. |
|                                                               | Bosnia and Herzegovina                                                                                                                                                                                                                                                                  |
|                                                               | <u>Treaty on the State Border between the Republic of Croatia and Bosnia</u> and Herzegovina, 30 July 1999                                                                                                                                                                              |
| Length                                                        | 715 km                                                                                                                                                                                                                                                                                  |
| Coastline                                                     |                                                                                                                                                                                                                                                                                         |
| Length                                                        | 5,835 km                                                                                                                                                                                                                                                                                |

Figure 4-4 Visualization of the available baseline of Croatia