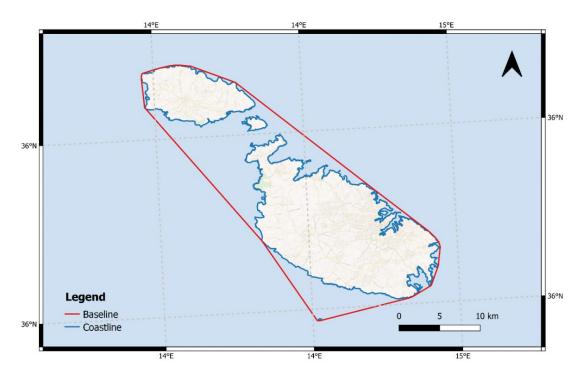

# **4** Country Profiles

In this section each country (in alphabetic order) is introduced with a short description of the data collected. Also, if there is information available with respect to any legislations (i.e. any laws defining the baseline) and maritime boundary delimitation agreements, then is also presented. An estimation of the coastline length is included. For the majority of the countries, these values were taken from World By Map (<a href="https://www.citypopulation.de/en/world/bymap/coastlines/">https://www.citypopulation.de/en/world/bymap/coastlines/</a>) unless otherwise stated. This information is either provided by the partners or is information retrieved from the world atlas (<a href="www.worldatlas.com">www.worldatlas.com</a>). Finally, a map for the undelaying country with the baseline and the coastline is presented. For the following countries no information on the baseline or coastline was provided: Bosnia and Herzegovina, Monaco, Montenegro, Russia, Turkey and Ukraine.