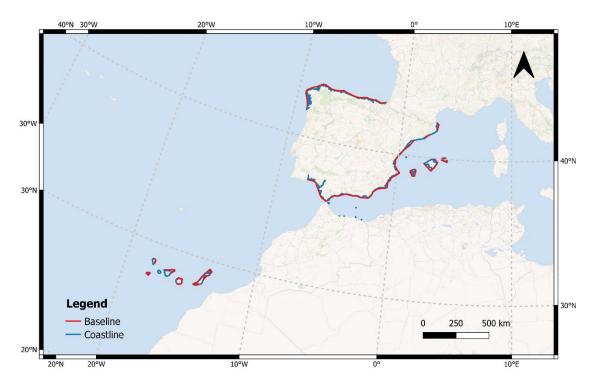

# **4** Country Profiles

In this section each country (in alphabetic order) is introduced with a short description of the data collected. Also, if there is information available with respect to any legislations (i.e. any laws defining the baseline) and maritime boundary delimitation agreements, then is also presented. An estimation of the coastline length is included. For the majority of the countries, these values were taken from World By Map (<a href="https://www.citypopulation.de/en/world/bymap/coastlines/">https://www.citypopulation.de/en/world/bymap/coastlines/</a>) unless otherwise stated. This information is either provided by the partners or is information retrieved from the world atlas (<a href="www.worldatlas.com">www.worldatlas.com</a>). Finally, a map for the undelaying country with the baseline and the coastline is presented. For the following countries no information on the baseline or coastline was provided: Bosnia and Herzegovina, Monaco, Montenegro, Russia, Turkey and Ukraine.