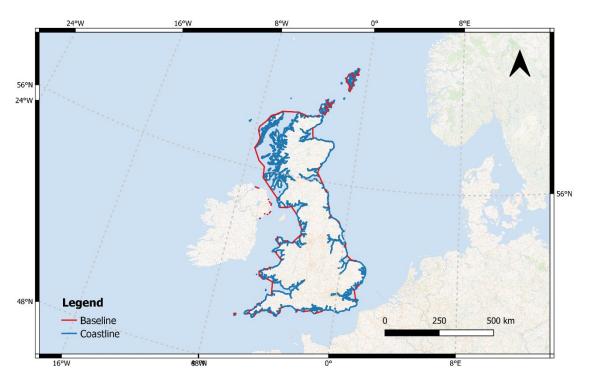

# **4** Country Profiles

In this section each country (in alphabetic order) is introduced with a short description of the data collected. Also, if there is information available with respect to any legislations (i.e. any laws defining the baseline) and maritime boundary delimitation agreements, then is also presented. An estimation of the coastline length is included. For the majority of the countries, these values were taken from World By Map (<a href="https://www.citypopulation.de/en/world/bymap/coastlines/">https://www.citypopulation.de/en/world/bymap/coastlines/</a>) unless otherwise stated. This information is either provided by the partners or is information retrieved from the world atlas (<a href="www.worldatlas.com">www.worldatlas.com</a>). Finally, a map for the undelaying country with the baseline and the coastline is presented. For the following countries no information on the baseline or coastline was provided: Bosnia and Herzegovina, Monaco, Montenegro, Russia, Turkey and Ukraine.