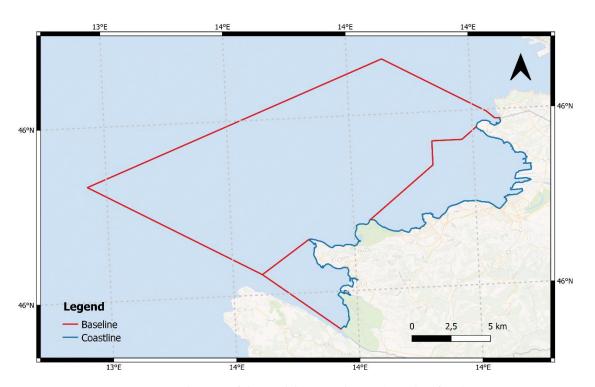

cs in the Black Sea (with maps), 23 June 1978 (entry into force: 15 May 1981; registration #: 20344; registration date: 11 August 1981)

Length

## Coastline

*Length* 37,653 km

## 4.29 Slovenia

| Country        | Slovenia                             |
|----------------|--------------------------------------|
| Data provider  | Geodetic Institute of Slovenia (GIS) |
| Link available | -                                    |
| Baseline       |                                      |



Legislation Maritime Code, 2001 (Art. 13)

Italy

Maritime boundary delimitation agreements<sup>36</sup>

<u>Agreement between Italy and Yugoslavia concerning the delimitation of the continental shelf between the two countries in the Adriatic Sea</u>, 8

January 1968

Length 61 km

Coastline

Length 46.6 km



Figure 4-25 Visualization of the available Coastline and Baseline for Slovenia

 $<sup>^{36}</sup>$  Additional information on legislation and maritime boundary delimitation agreement and other material:  $\underline{\text{https://www.un.org/depts/los/LEGISLATIONANDTREATIES/STATEFILES/SVN.htm}}$ 



# 4.30 Spain

| Country                                                       | Spain