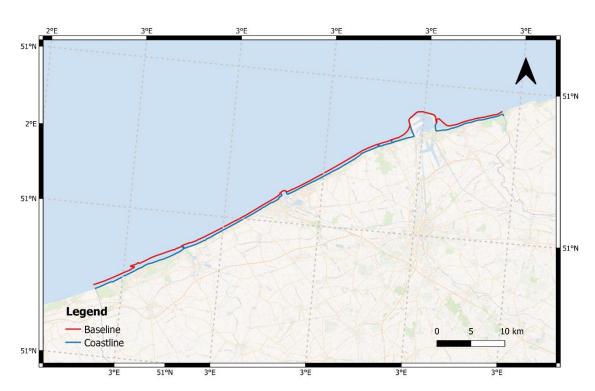

# 4.2 Belgium

| Country                           | Belgium                                                                                                                                                                                                                                                                |
|-----------------------------------|------------------------------------------------------------------------------------------------------------------------------------------------------------------------------------------------------------------------------------------------------------------------|
| Data provider                     | Coastal Division, Flemish Hydrography (MDK)                                                                                                                                                                                                                            |
| Link available                    | https://www.agentschapmdk.be/nl/publicaties#maritieme-grenzen-belgie                                                                                                                                                                                                   |
| Baseline                          |                                                                                                                                                                                                                                                                        |
| Logislation                       | Act establishing the breadth of the territorial sea of Belgium, 6 October 1987                                                                                                                                                                                         |
| Legislation                       | Act concerning the exclusive economic zone of Belgium in the North Sea 22/04/1999                                                                                                                                                                                      |
|                                   | France                                                                                                                                                                                                                                                                 |
| Maritime boundary<br>delimitation | Agreement between the Government of the French Republic and the Government of the Kingdom of Belgium on the delimitation of the territorial sea (with map), 8 October 1990 (entry into force: 6 April 1989; registration #: 30173; registration date: 6 October 1989)  |
| agreements <sup>8</sup>           | Agreement between the Government of the French Republic and the Government of the Kingdom of Belgium on the delimitation of the continental shelf (with map), 8 October 1990 (entry into force: 7 April 1993; registration #: 30172; registration date: 3 August 1993) |

### Coastline

Length

66.5 km

Figure 4-2 Visualization of the available coastline and baseline of Belgium