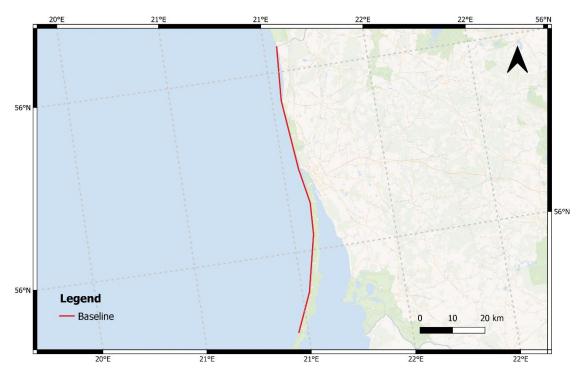

# 4.9 Finland

# **National Baselines and Coastlines**

| Country                                                          | Finland                                                                                                                                                                                                                                                                                                                                                                                               |
|------------------------------------------------------------------|-------------------------------------------------------------------------------------------------------------------------------------------------------------------------------------------------------------------------------------------------------------------------------------------------------------------------------------------------------------------------------------------------------|
| Data provider                                                    | -                                                                                                                                                                                                                                                                                                                                                                                                     |
| Link available                                                   | -                                                                                                                                                                                                                                                                                                                                                                                                     |
| Baseline                                                         |                                                                                                                                                                                                                                                                                                                                                                                                       |
| Legislation                                                      | Act on the Delimitation of the Territorial Waters of Finland,<br>No. 463 of 18 August 1956                                                                                                                                                                                                                                                                                                            |
|                                                                  | Estonia                                                                                                                                                                                                                                                                                                                                                                                               |
|                                                                  | Agreement between the Republic of Finland and the Republic of Estonia on the Boundary of the Maritime Zones in the Gulf of Finland and on the Northern Baltic Sea, 18 October 1996 (entry into force: 7 January 1997; registration #: 33549; registration date: 20 February 1997)                                                                                                                     |
|                                                                  | Sweden                                                                                                                                                                                                                                                                                                                                                                                                |
| Maritime<br>boundary<br>delimitation<br>agreements <sup>15</sup> | Agreement between the Republic of Finland and the Kingdom of Sweden on the delimitation of the boundary between the continental shelf and fishery zone of Finland and the Economic Zone of Sweden in the Aland Sea and the Northern Baltic Sea (with protocol and map), 2 June 1994 (entry into force: 30 July 1995; registration #: 32126; registration date: 11 September 1995)  Estonia and Sweden |
|                                                                  | Agreement between the Government of the Republic of Finland, the Government of the Republic of Estonia and the Government of the Kingdom of Sweden on the common maritime boundary point in the Baltic Sea, 16 January 2001 (entry into force: 12 August 2001; registration #: 44411; registration date: 1 October 2007)                                                                              |
|                                                                  | Russian Federation                                                                                                                                                                                                                                                                                                                                                                                    |
|                                                                  | Agreement between the Government of the Republic of Finland and the Government of the Union of Soviet Socialist Republics concerning the boundaries of sea areas and of the continental shelf in the Gulf of Finland, 20 May 1965 (entry into force: 25 May 1966; registration #: 8238; registration date: 6 July 1966; link to UNTS)                                                                 |
| Length                                                           | 1,306 km                                                                                                                                                                                                                                                                                                                                                                                              |
| Coastline                                                        |                                                                                                                                                                                                                                                                                                                                                                                                       |
| Length                                                           | 1,250 km                                                                                                                                                                                                                                                                                                                                                                                              |

 $<sup>^{15}\,\</sup>underline{https://www.un.org/depts/los/LEGISLATIONANDTREATIES/STATEFILES/FIN.htm}$ 

Figure 4-9 Visualization of the available baseline of Finland