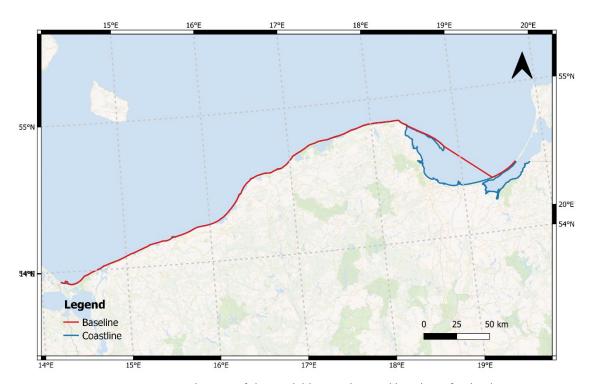

#### 4.7 Denmark

| Country                           | Denmark                                                                                                                                                                                                                   |
|-----------------------------------|---------------------------------------------------------------------------------------------------------------------------------------------------------------------------------------------------------------------------|
| Data provider                     | Danish Geodata Agency – Danish Hydrographic Service (GST)                                                                                                                                                                 |
| Link available                    |                                                                                                                                                                                                                           |
| Baseline                          |                                                                                                                                                                                                                           |
| Legislation                       | Royal Decree of 7 June 1963 concerning the exercise of Danish sovereignty over the Continental Shelf                                                                                                                      |
| Maritime boundary<br>delimitation | Canada  Agreement between the Government of the Kingdom of Denmark and the Government of Canada relating to the delimitation of the continental shelf between Greenland and Canada (with annexes) 17 December 1973 (entry |

Length 1850 km

Coastline

Length 7,314 km

Figure 4-6 Visualization of the available coastline and baseline of Denmark

Figure 4-7 Visualization of the available coastline and baseline of the Faroe Islands, which are a North Atlantic island group and an autonomous territory of the Kingdom of Denmark.