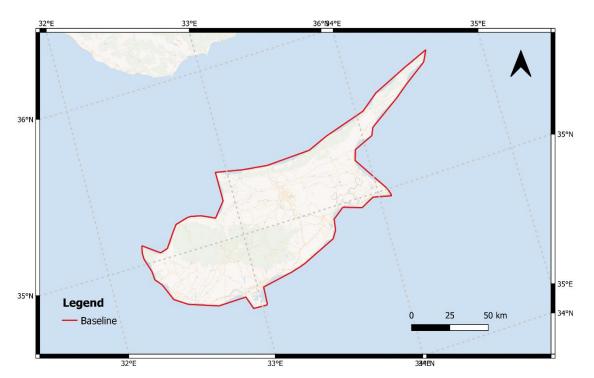

# 4.6 Cyprus

| Country                                                       | Cyprus                                                                                                                                                                                                                                                                         |
|---------------------------------------------------------------|--------------------------------------------------------------------------------------------------------------------------------------------------------------------------------------------------------------------------------------------------------------------------------|
| Data provider                                                 | Department of Lands and Surveys                                                                                                                                                                                                                                                |
| Link available                                                |                                                                                                                                                                                                                                                                                |
| Baseline                                                      |                                                                                                                                                                                                                                                                                |
| Legislation                                                   | The Territorial Sea Law, No. 45 of 1964                                                                                                                                                                                                                                        |
|                                                               | United Kingdom of Great Britain and Northern Ireland, Greece and Turkey                                                                                                                                                                                                        |
| Advistant by the same                                         | Treaty between the United Kingdom of Great Britain and Northern Ireland, the Hellenic Republic, the Republic of Turkey and the Republic of Cyprus concerning the Establishment of the Republic of Cyprus (Annex A of Original Agreement), 16 August 1960 (entry into force: 16 |
| Maritime boundary<br>delimitation<br>agreements <sup>12</sup> | August 1960; registration #: 5476; registration date: 12 December 1960)                                                                                                                                                                                                        |
|                                                               | Egypt                                                                                                                                                                                                                                                                          |
|                                                               | Agreement between the Republic of Cyprus and the Arab Republic of Egypt on the Delimitation of the Exclusive Economic Zone, 17 February 2003 (entry into force: 7 March 2004; registration #: I-44649; registration date: 14 January 2008)                                     |

Figure 4-5 Visualization of the available baseline of Cyprus