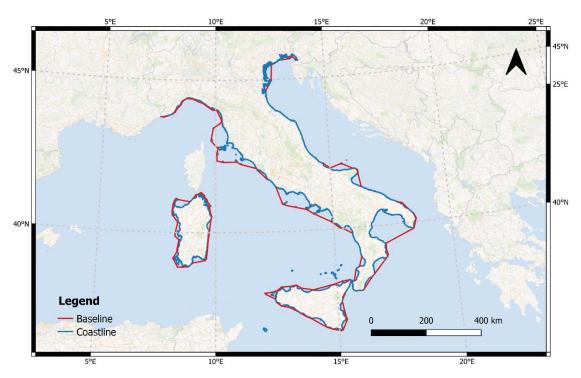

# **4** Country Profiles

In this section each country (in alphabetic order) is introduced with a short description of the data collected. Also, if there is information available with respect to any legislations (i.e. any laws defining the baseline) and maritime boundary delimitation agreements, then is also presented. An estimation of the coastline length is included. For the majority of the countries, these values were taken from World By Map (<a href="https://www.citypopulation.de/en/world/bymap/coastlines/">https://www.citypopulation.de/en/world/bymap/coastlines/</a>) unless otherwise stated. This information is either provided by the partners or is information retrieved from the world atlas (<a href="www.worldatlas.com">www.worldatlas.com</a>). Finally, a map for the undelaying country with the baseline and the coastline is presented. For the following countries no information on the baseline or coastline was provided: Bosnia and Herzegovina, Monaco, Montenegro, Russia, Turkey and Ukraine.

#### 4.5 Croatia

| Country                                                       | Croatia                                                                                                                                                                                                                                                                                 |
|---------------------------------------------------------------|-----------------------------------------------------------------------------------------------------------------------------------------------------------------------------------------------------------------------------------------------------------------------------------------|
| Data provider                                                 | Hydrographic Institute of the Republic of Croatia (HHI), UCLOS data base                                                                                                                                                                                                                |
| Link available                                                |                                                                                                                                                                                                                                                                                         |
| Baseline                                                      |                                                                                                                                                                                                                                                                                         |
| Legislation                                                   | The Maritime Code, 1994                                                                                                                                                                                                                                                                 |
|                                                               | Italy                                                                                                                                                                                                                                                                                   |
| Maritime boundary<br>delimitation<br>agreements <sup>11</sup> | Maritime boundary - delimitation of the continental shelf between Italy and former Yugoslavia was established in 1968 by the Agreement between Italy and Yugoslavia concerning the delimitation of the continental shelf between the two countries in the Adriatic Sea, 8 January 1968. |
|                                                               | Bosnia and Herzegovina                                                                                                                                                                                                                                                                  |
|                                                               | <u>Treaty on the State Border between the Republic of Croatia and Bosnia</u> and Herzegovina, 30 July 1999                                                                                                                                                                              |
| Length                                                        | 715 km                                                                                                                                                                                                                                                                                  |
| Coastline                                                     |                                                                                                                                                                                                                                                                                         |
| Length                                                        | 5,835 km                                                                                                                                                                                                                                                                                |

Figure 4-4 Visualization of the available baseline of Croatia