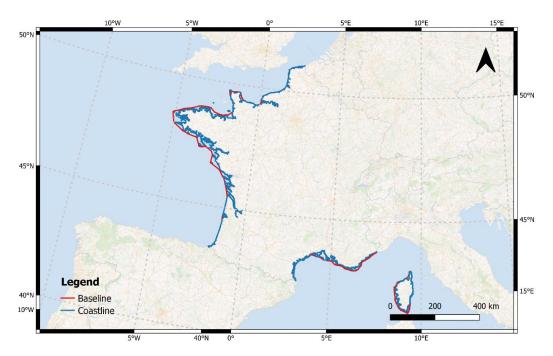

# 4.10 France

| Country                                                       | France                                                                                                                                                                                                                                                      |
|---------------------------------------------------------------|-------------------------------------------------------------------------------------------------------------------------------------------------------------------------------------------------------------------------------------------------------------|
| Data provider                                                 | Service Hydrographique et Océanographique de la Marine (SHOM)                                                                                                                                                                                               |
| Link available                                                | https://maritimelimits.gouv.fr/resources/current-legal-references-french-maritime-limits                                                                                                                                                                    |
| Baseline                                                      |                                                                                                                                                                                                                                                             |
| Legislation                                                   | <u>Decree</u> of 19 October 1967 defining the straight baselines and the lines enclosing bays used in determining the baselines from which the breadth of the territorial waters is measured                                                                |
| Maritime boundary<br>delimitation<br>agreements <sup>16</sup> | Belgium                                                                                                                                                                                                                                                     |
|                                                               | Agreement between the Government of the French Republic and the Government of the Kingdom of Belgium on the delimitation of the territorial sea, 8 October 1990 (entry into force: 7 April 1993; registration #: 30173; registration date: 3 August 1993)   |
|                                                               | Agreement between the Government of the French Republic and the Government of the Kingdom of Belgium on the delimitation of the continental shelf, 8 October 1990 (entry into force: 7 April 1993; registration #: 30172; registration date: 3 August 1993) |
|                                                               | Italy                                                                                                                                                                                                                                                       |

Length

5,940 km

### Coastline

Length

13,777 km only for mainland (incl. Corsica)

14,739 km territorial

Figure 4-10 Visualization of the available coastline and baseline of France