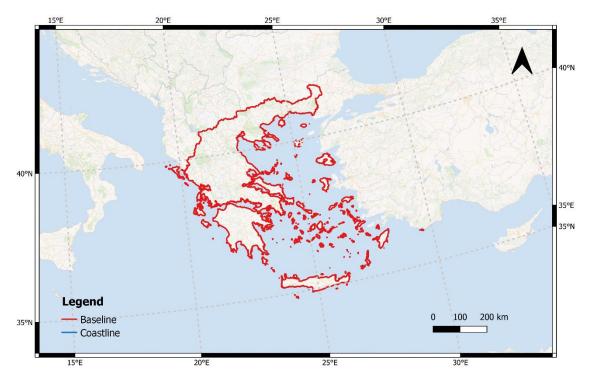

# **4** Country Profiles

In this section each country (in alphabetic order) is introduced with a short description of the data collected. Also, if there is information available with respect to any legislations (i.e. any laws defining the baseline) and maritime boundary delimitation agreements, then is also presented. An estimation of the coastline length is included. For the majority of the countries, these values were taken from World By Map (<a href="https://www.citypopulation.de/en/world/bymap/coastlines/">https://www.citypopulation.de/en/world/bymap/coastlines/</a>) unless otherwise stated. This information is either provided by the partners or is information retrieved from the world atlas (<a href="www.worldatlas.com">www.worldatlas.com</a>). Finally, a map for the undelaying country with the baseline and the coastline is presented. For the following countries no information on the baseline or coastline was provided: Bosnia and Herzegovina, Monaco, Montenegro, Russia, Turkey and Ukraine.