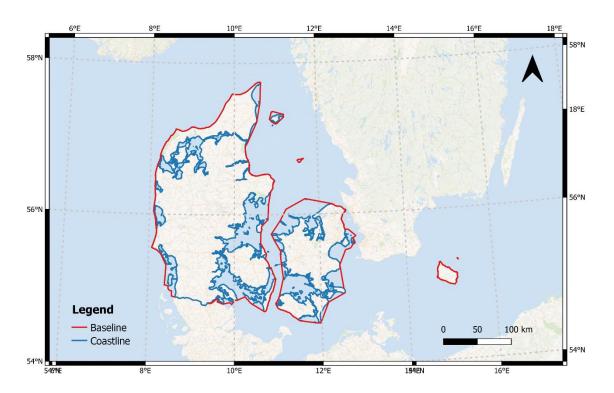

#### 4.7 Denmark

| Country                           | Denmark                                                                                                                                                                                                                   |
|-----------------------------------|---------------------------------------------------------------------------------------------------------------------------------------------------------------------------------------------------------------------------|
| Data provider                     | Danish Geodata Agency – Danish Hydrographic Service (GST)                                                                                                                                                                 |
| Link available                    |                                                                                                                                                                                                                           |
| Baseline                          |                                                                                                                                                                                                                           |
| Legislation                       | Royal Decree of 7 June 1963 concerning the exercise of Danish sovereignty over the Continental Shelf                                                                                                                      |
| Maritime boundary<br>delimitation | Canada  Agreement between the Government of the Kingdom of Denmark and the Government of Canada relating to the delimitation of the continental shelf between Greenland and Canada (with annexes) 17 December 1973 (entry |

Length 1850 km

Coastline

Length 7,314 km

Figure 4-6 Visualization of the available coastline and baseline of Denmark

Figure 4-7 Visualization of the available coastline and baseline of the Faroe Islands, which are a North Atlantic island group and an autonomous territory of the Kingdom of Denmark.