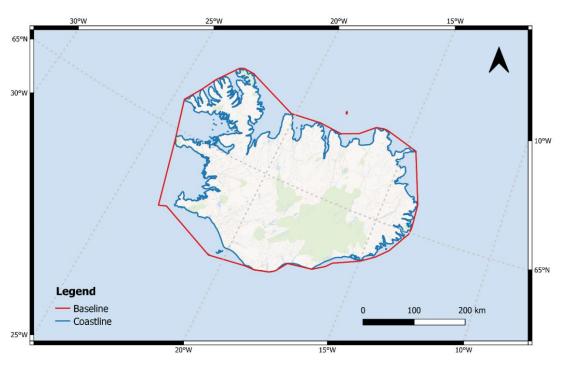

Length 1850 km

Coastline

Length 7,314 km

Figure 4-6 Visualization of the available coastline and baseline of Denmark

Figure 4-7 Visualization of the available coastline and baseline of the Faroe Islands, which are a North Atlantic island group and an autonomous territory of the Kingdom of Denmark.