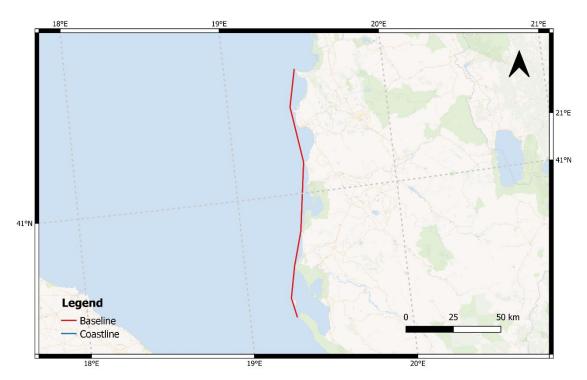

# 4.4 Bulgaria

| Country                                                       | Bulgaria                                                                                                                                                                                                                                                                                                                                               |
|---------------------------------------------------------------|--------------------------------------------------------------------------------------------------------------------------------------------------------------------------------------------------------------------------------------------------------------------------------------------------------------------------------------------------------|
| Data provider                                                 | Institute of Oceanology - Bulgarian Academy of Science (IO-BAS)                                                                                                                                                                                                                                                                                        |
| Link available                                                | -                                                                                                                                                                                                                                                                                                                                                      |
| Baseline                                                      |                                                                                                                                                                                                                                                                                                                                                        |
| Legislation                                                   | Act of 8 July 1987 governing the ocean space of the People's Republic of Bulgaria 08/07/1987                                                                                                                                                                                                                                                           |
|                                                               | Turkey                                                                                                                                                                                                                                                                                                                                                 |
| Maritime boundary<br>delimitation<br>agreements <sup>10</sup> | Agreement between the Republic of Turkey and the Republic of Bulgaria on the determination of the boundary in the mouth of the Rezovska/Mutludere River and delimitation of the maritime areas between the two states in the Black Sea, 4 December 1997 (entry into force: 4 November 1998; registration #: 36204; registration date: 1 November 1999) |
| Length                                                        | 354 km                                                                                                                                                                                                                                                                                                                                                 |
| Coastline                                                     |                                                                                                                                                                                                                                                                                                                                                        |
| Length                                                        | 354 km                                                                                                                                                                                                                                                                                                                                                 |

Figure 4-3 Visualization of the available coastline and baseline of Bulgaria