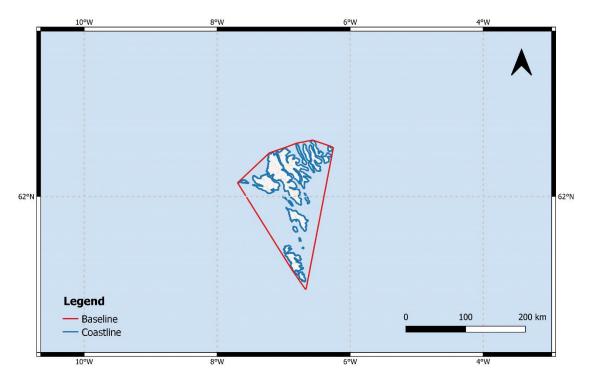

Length 1850 km

Coastline

Length 7,314 km

Figure 4-6 Visualization of the available coastline and baseline of Denmark

Figure 4-7 Visualization of the available coastline and baseline of the Faroe Islands, which are a North Atlantic island group and an autonomous territory of the Kingdom of Denmark.