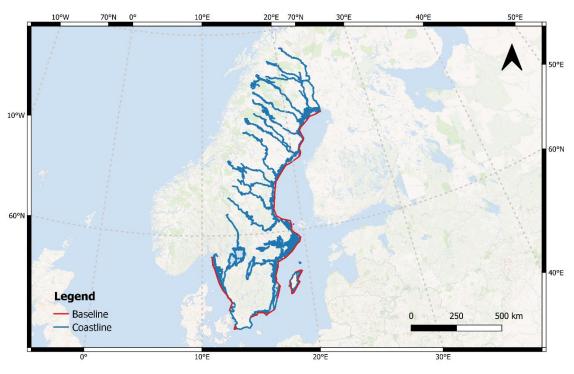

Length 1850 km

Coastline

Length 7,314 km

Figure 4-6 Visualization of the available coastline and baseline of Denmark

Figure 4-7 Visualization of the available coastline and baseline of the Faroe Islands, which are a North Atlantic island group and an autonomous territory of the Kingdom of Denmark.