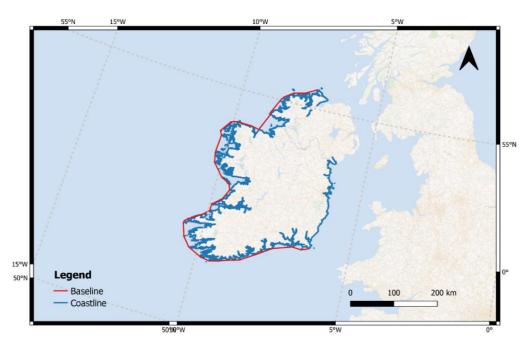

# **4** Country Profiles

In this section each country (in alphabetic order) is introduced with a short description of the data collected. Also, if there is information available with respect to any legislations (i.e. any laws defining the baseline) and maritime boundary delimitation agreements, then is also presented. An estimation of the coastline length is included. For the majority of the countries, these values were taken from World By Map (<a href="https://www.citypopulation.de/en/world/bymap/coastlines/">https://www.citypopulation.de/en/world/bymap/coastlines/</a>) unless otherwise stated. This information is either provided by the partners or is information retrieved from the world atlas (<a href="www.worldatlas.com">www.worldatlas.com</a>). Finally, a map for the undelaying country with the baseline and the coastline is presented. For the following countries no information on the baseline or coastline was provided: Bosnia and Herzegovina, Monaco, Montenegro, Russia, Turkey and Ukraine.