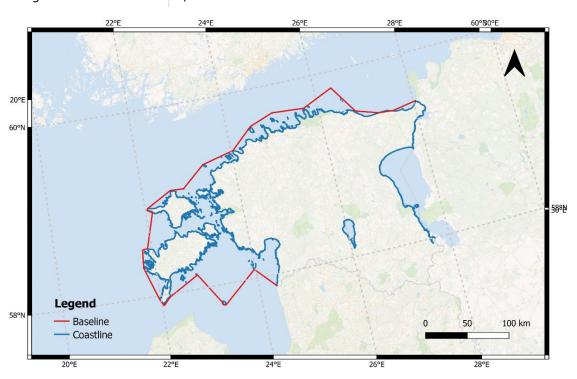

#### 4.5 Croatia

| Country                                                       | Croatia                                                                                                                                                                                                                                                                                 |
|---------------------------------------------------------------|-----------------------------------------------------------------------------------------------------------------------------------------------------------------------------------------------------------------------------------------------------------------------------------------|
| Data provider                                                 | Hydrographic Institute of the Republic of Croatia (HHI), UCLOS data base                                                                                                                                                                                                                |
| Link available                                                |                                                                                                                                                                                                                                                                                         |
| Baseline                                                      |                                                                                                                                                                                                                                                                                         |
| Legislation                                                   | The Maritime Code, 1994                                                                                                                                                                                                                                                                 |
|                                                               | Italy                                                                                                                                                                                                                                                                                   |
| Maritime boundary<br>delimitation<br>agreements <sup>11</sup> | Maritime boundary - delimitation of the continental shelf between Italy and former Yugoslavia was established in 1968 by the Agreement between Italy and Yugoslavia concerning the delimitation of the continental shelf between the two countries in the Adriatic Sea, 8 January 1968. |
|                                                               | Bosnia and Herzegovina                                                                                                                                                                                                                                                                  |
|                                                               | <u>Treaty on the State Border between the Republic of Croatia and Bosnia</u> and Herzegovina, 30 July 1999                                                                                                                                                                              |
| Length                                                        | 715 km                                                                                                                                                                                                                                                                                  |
| Coastline                                                     |                                                                                                                                                                                                                                                                                         |
| Length                                                        | 5,835 km                                                                                                                                                                                                                                                                                |

Figure 4-4 Visualization of the available baseline of Croatia