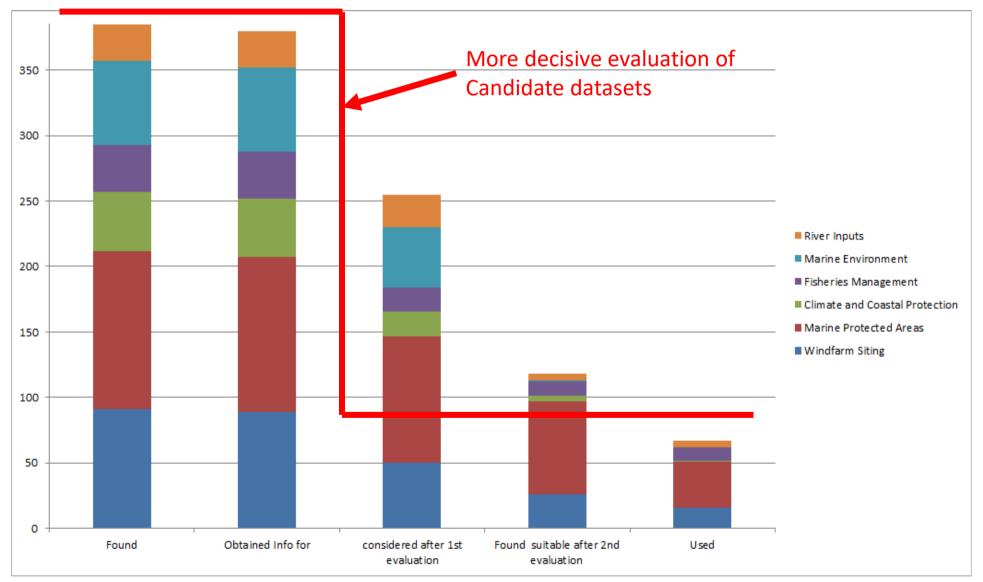

he Challenges

- Fisheries management: catch by-catch and impact but also stock levels and biomass;
- Oil spill: perhaps artificial and difficult to simulate precisely? Focus on improving driving data;
- Timing affected some of the challenges.



- Clarity on data access gaps vs monitoring gaps e.g. could lack of availability of AIS and VMS data be addressed by re-processing it?
- Fishing basin-wide datasets exist (ICES catch and landings, EU JRC landings), couldn't be used uniformly across the basin;
- Data policy and licencing under-emphasised;
- The level at which EMODnet offers data (raw vs derived) is, perhaps, more complex and should be taken case-by-case.

## EMODnet Sea-basin Checkpoints Results North Sea Checkpoint Panel Meeting

### **The Process of Evaluating Identified Data**



### EMODnet Sea-basin Checkpoints Results North Sea Checkpoint Panel Meeting What is Sensible Standardisation?

|                                                                     | F                  |                            |
|---------------------------------------------------------------------|--------------------|----------------------------|
|                                                                     | Catalogue Metadata | Supplier Repositories      |
| Phenomena Vocabularies<br>CSDMS Standard Names<br>CF Standard Names | ISO19139           | "Original Source"          |
|                                                                     | Catalogue Metadata | Standard file type set     |
| Standard User Feedback<br>"DataAdvisor"<br>ISO?                     | ISO1